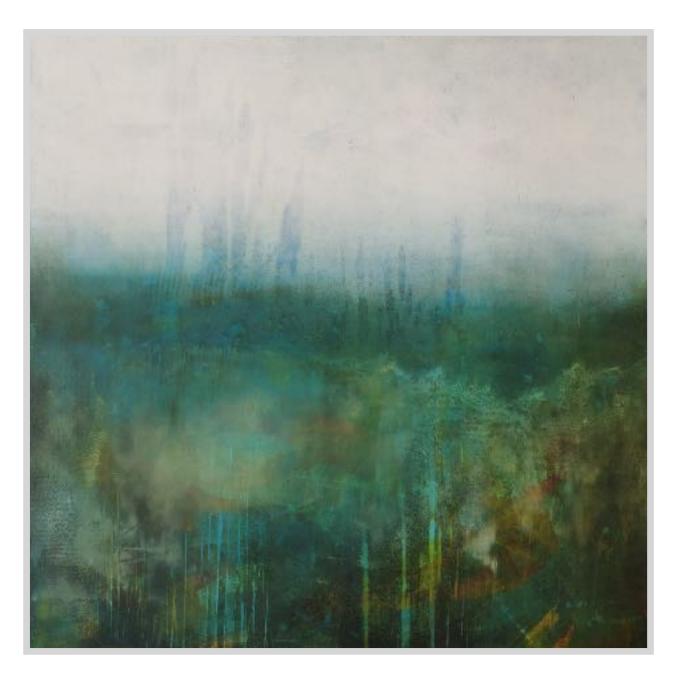

### "SPINDRIFT"

Cold wax and oil on panel 80 x 80cm + frame



### **"MERGING"**

Cold wax and oil on panel 80 x 80cm + frame



# "TAOSCÁN"

Cold wax and oil on panel 80 x 80cm + frame



# "CEOBHRÁN"

Cold wax and oil on panel 80 x 80cm + frame



### "TULCA"

Cold wax and oil on panel 80 x 80cm + frame



# "BRÁDÁN"

Cold wax and oil on panel 80 x 80cm + frame



### "WHAT LIES BENEATH"

Cold wax and oil on panel 40 x 40cm + frame

€800



### **"THE SALT LINE"**

Cold wax and oil on panel 40 x 40cm + frame







#### "PORTACH"

Cold wax and oil on panel 40 x 40cm + frame

€800

### "LIGHT LINES"

Cold wax and oil on panel 40 x 40cm + frame

€800

## "TÓIR"

Cold wax and oil on panel 40 x 40cm + frame



# "CEÓ"

Cold wax and oil on panel 40 x 40cm + frame

€800



## "SÍON"

Cold wax and oil on panel 40 x 40cm + frame



### **"SUBMERGED 1"**

Cold wax and oil on panel 40 x 40cm + frame

€800



#### "SUBMERGED 2"

Cold wax and oil on panel 40 x 40cm + frame



### **