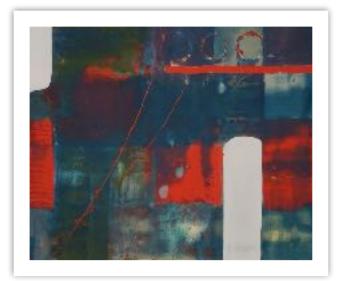

#### Works on paper

€ 250

**The Salt Line - series on paper** Acrylic on "Arches" paper, mounted and framed with glass 30 x 40 cm

€ 350