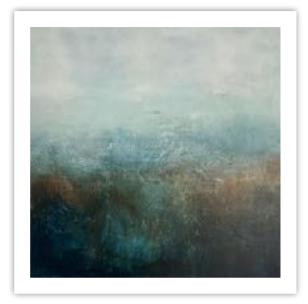

### "SPINDRIFT"

Cold wax and oil on panel 80 x 80cm + frame



### **"MERGING"**

Cold wax and oil on panel 80 x 80cm + frame



# "TAOSCÁN"

Cold wax and oil on panel 80 x 80cm + frame



# "CEOBHRÁN"

Cold wax and oil on panel 80 x 80cm + frame



### "TULCA"

Cold wax and oil on panel 80 x 80cm + frame



# "BRÁDÁN"

Cold wax and oil on panel 80 x 80cm + frame



### "WHAT LIES BENEATH"

Cold wax and oil on panel 40 x 40cm + frame

€800



### **"THE SALT LINE"**

Cold wax and oil on panel 40 x 40cm + frame







#### "PORTACH"

Cold wax and oil on panel 40 x 40cm + frame

€800

### "LIGHT LINES"

Cold wax and oil on panel 40 x 40cm + frame

€800

## "TÓIR"

Cold wax and oil on panel 40 x 40cm + frame



# "CEÓ"

Cold wax and oil on panel 40 x 40cm + frame

€800



## "SÍON"

Cold wax and oil on panel 40 x 40cm + frame



### **"SUBMERGED 1"**

Cold wax and oil on panel 40 x 40cm + frame

€800



#### "SUBMERGED 2"

Cold wax and oil on panel 40 x 40cm + frame



### **"SYNCHRONICITY 1"**

Wax encaustic on panel 25 x 20cm + frame

€400



#### **"SYNCHRONICITY 2"**

Wax encaustic on panel 25 x 20cm + frame

€400



### **"SYNCHRONICITY 3"**

Wax encaustic on panel 25 x 20cm + frame

€400

The Salt Line - Gillian Murphy

#### Works on paper





€ 250





**The Salt Line - series on paper** Acrylic on "Arches" paper, mounted and framed with glass 30 x 40 cm

€ 350

#### Assorted abstract works

Cold wax and oil paint on "Arches" paper, mounted in passpartout - unframed 21 x 30 cm

€ 150