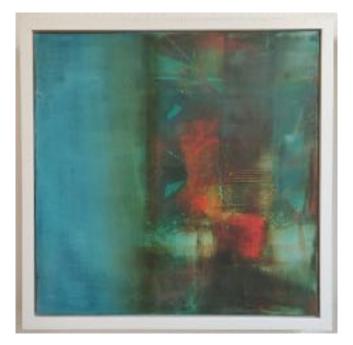

panel 80 x 80cm + frame



### **"MERGING"**

Cold wax and oil on panel 80 x 80cm + frame



# "TAOSCÁN"

Cold wax and oil on panel 80 x 80cm + frame



# "CEOBHRÁN"

Cold wax and oil on panel 80 x 80cm + frame



### "TULCA"

Cold wax and oil on panel 80 x 80cm + frame



# "BRÁDÁN"

Cold wax and oil on panel 80 x 80cm + frame



### "WHAT LIES BENEATH"

Cold wax and oil on panel 40 x 40cm + frame

€800



### **"THE SALT LINE"**

Cold wax and oil on panel 40 x 40cm + frame







#### "PORTACH"

Cold wax and oil on panel 40 x 40cm + frame

€800

### "LIGHT LINES"

Cold wax and oil on panel 40 x 40cm + frame

€800

## "TÓIR"

Cold wax and oil on panel 40 x 40cm + frame



# "CEÓ"

Cold wax and oil on panel 40 x 40cm + frame

€800



## "SÍON"

Cold wax and oil on panel 40 x 40cm + frame



### **"SUBMERGED 1"**

Cold wax and oil on panel 40 x 40cm + frame

€800



#### "SUBMERGED 2"

Cold wax and oil on panel 40 x 40cm + frame



### **"SYNCHRONICITY 1"**

Wax encaustic on panel 25 x 20cm + frame

€400



#### **"SYNCHRONICITY 2"**

Wax encaustic on panel 25 x 20cm + frame

€400



### **"SYNCHRONICITY 3"**

Wax encaustic on panel 25 x 20cm + frame

€400

The Salt Line - Gillian Murphy

#### Works on paper





€ 250





**The Salt Line - series on paper** Acrylic on "Arches" paper, mounted and framed with glass 30 x 40 cm

€ 350

#### Assorted abstract works

Cold wax and oil paint on "Arches" paper, mounted in passpartout - unframed 21 x 30 cm

€ 150

### Limited Edition Greeting cards

Original images by Gillian Murphy Square format, folded greeting card, blank inside,