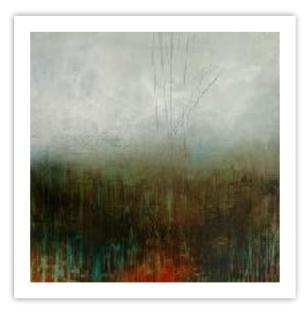

### "SPINDRIFT"

Cold wax and oil on panel 80 x 80cm + frame



### **"MERGING"**

Cold wax and oil on panel 80 x 80cm + frame



# "TAOSCÁN"

Cold wax and oil on panel 80 x 80cm + frame



# "CEOBHRÁN"

Cold wax and oil on panel 80 x 80cm + frame



### "TULCA"

Cold wax and oil on panel 80 x 80cm + frame



# "BRÁDÁN"

Cold wax and oil on panel 80 x 80cm + frame



### "WHAT LIES BENEATH"

Cold wax and oil on panel 40 x 40cm + frame

€800



### **"THE SALT LINE"**

Cold wax and oil on panel 40 x 40cm + frame







#### "PORTACH"

Cold wax and oil on panel 40 x 40cm + frame

€800

### "LIGHT LINES"

Cold wax and oil on panel 40 x 40cm + frame

€800

## "TÓIR"

Cold wax and oil on panel 40 x 40cm + frame



# "CEÓ"

Cold wax and oil on panel 40 x 40cm + frame

€800



## "SÍON"

Cold wax and oil on panel 40 x 40cm + frame



### **"SUBMERGED 1"**

Cold wax and oil on panel 40 x 40cm + frame

€800



#### "SUBMERGED 2"

Cold wax and oil on panel 40 x 40cm + frame



### **"SYNCHRONICITY 1"**

Wax encaustic on panel 25 x 20cm + frame

€400



#### **"SYNCHRONICITY 2"**

Wax encaustic on panel 25 x 20cm + frame

€400



### **"SYNCHRONICITY 3"**

Wax encaustic on panel 25 x 20cm + frame

€400

The Salt Line - Gillian Murphy

#### Works on paper





€ 250





**The Salt Line - series on paper** Acrylic on "Arches" paper, mounted and framed with glass 30 x 40 cm

€ 350

#### Assorted abstract works

Cold wax and oil paint on "Arches" paper, mounted in passpartout - unframed 21 x 30 cm

€ 150

### Limited Edition Greeting cards

Original images by Gillian