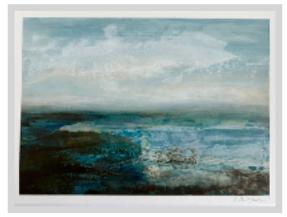

d wax and oil on panel 40 x 40cm + frame







#### "PORTACH"

Cold wax and oil on panel 40 x 40cm + frame

€800

### "LIGHT LINES"

Cold wax and oil on panel 40 x 40cm + frame

€800

## "TÓIR"

Cold wax and oil on panel 40 x 40cm + frame



# "CEÓ"

Cold wax and oil on panel 40 x 40cm + frame

€800



## "SÍON"

Cold wax and oil on panel 40 x 40cm + frame



### **"SUBMERGED 1"**

Cold wax and oil on panel 40 x 40cm + frame

€800



#### "SUBMERGED 2"

Cold wax and oil on panel 40 x 40cm + frame



### **"SYNCHRONICITY 1"**

Wax encaustic on panel 25 x 20cm + frame

€400



#### **"SYNCHRONICITY 2"**

Wax encaustic on panel 25 x 20cm + frame

€400



### **"SYNCHRONICITY 3"**

Wax encaustic on panel 25 x 20cm + frame

€400

The Salt Line - Gillian Murphy

#### Works on paper





€ 250





**The Salt Line - series on paper** Acrylic on "Arches" paper, mounted and framed with glass 30 x 40 cm

€ 350

#### Assorted abstract works

Cold wax and oil paint on "Arches" paper, mounted in passpartout - unframed 21 x 30 cm

€ 150

### Limited Edition Greeting cards

Original images by Gillian Murphy Square format, folded greeting card, blank inside, envelope included

#### € 5 each

12