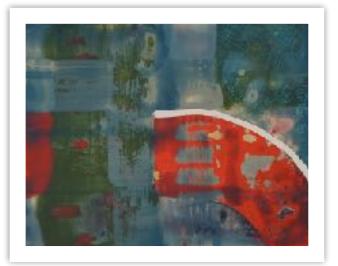

#### Works on paper

€ 250

**The Salt Line - series on paper** Acrylic on "Arches" paper, mounted and framed with glass 30 x 40 cm

€ 350