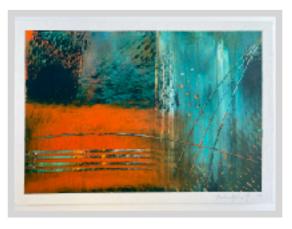

#### Assorted abstract works

Cold wax and oil paint on "Arches" paper, mounted in passpartout - unframed 21 x 30 cm

€ 150