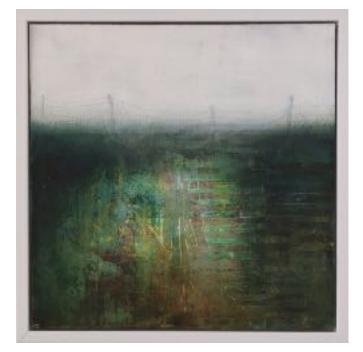

### "SPINDRIFT"

Cold wax and oil on panel 80 x 80cm + frame



### **"MERGING"**

Cold wax and oil on panel 80 x 80cm + frame



# "TAOSCÁN"

Cold wax and oil on panel 80 x 80cm + frame



# "CEOBHRÁN"

Cold wax and oil on panel 80 x 80cm + frame



### "TULCA"

Cold wax and oil on panel 80 x 80cm + frame



# "BRÁDÁN"

Cold wax and oil on panel 80 x 80cm + frame



### "WHAT LIES BENEATH"

Cold wax and oil on panel 40 x 40cm + frame

€800



### **"THE SALT LINE"**

Cold wax and oil on panel 40 x 40cm + frame







#### "PORTACH"

Cold wax and oil on panel 40 x 40cm + frame

€800

### "LIGHT LINES"

Cold wax and oil on panel 40 x 40cm + frame

€800

## "TÓIR"

Cold wax and oil on panel 40 x 40cm + frame



# "CEÓ"

Cold wax and oil on panel 40 x 40cm + frame

€800



## "SÍON"

Cold wax and oil on panel 40 x 40cm + frame



### **"SUBMERGED 1"**

Cold wax and oil on panel 40 x 40cm + frame

€800



#### "SUBMERGED 2"

Cold wax and oil on panel 40 x 40cm + frame



### **"SYNCHRONICITY 1"**

Wax encaustic on panel 25 x 20cm + frame

€400



#### **"SYNCHRONICITY 2"**

Wax encaustic on panel 25 x 20cm + frame

€400



### **"SYNCHRONICITY 3"**

Wax