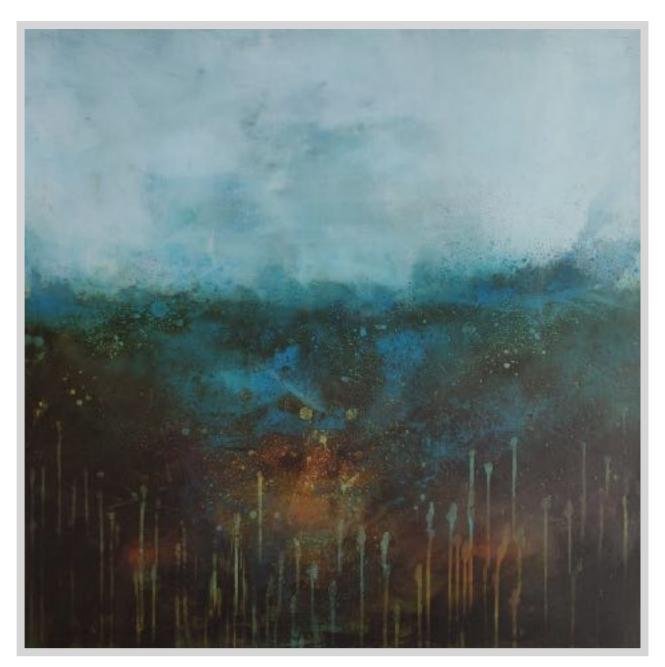

### "SPINDRIFT"

Cold wax and oil on panel 80 x 80cm + frame



### **"MERGING"**

Cold wax and oil on panel 80 x 80cm + frame



# "TAOSCÁN"

Cold wax and oil on panel 80 x 80cm + frame



# "CEOBHRÁN"

Cold wax and oil on panel 80 x 80cm + frame



### "TULCA"

Cold wax and oil on panel 80 x 80cm + frame



# "BRÁDÁN"

Cold wax and oil on panel 80 x 80cm + frame



### "WHAT LIES BENEATH"

Cold wax and oil on panel 40 x 40cm + frame

€800



### **"THE SALT LINE"**

Cold wax and oil on panel 40 x 40cm + frame







#### "PORTACH"

Cold wax and oil on panel 40 x 40cm + frame

€800

### "LIGHT LINES"

Cold wax and oil on panel 40 x 40cm + frame

€800

## "TÓIR"

Cold wax and oil on panel 40 x 40cm + frame



# "CEÓ"

Cold wax and oil on panel 40 x 40cm + frame

€800



## "SÍON"

Cold wax and oil on panel 40 x 40cm + frame



### **"SUBMERGED 1"**

Cold wax and oil on panel 40 x 40cm + frame

€800



#### "SUBMERGED 2"

Cold wax and oil on panel 40 x 40cm + frame



### **"SYNCHRONICITY 1"**

Wax encaustic on panel 25 x 20cm + frame

€400



#### **"SYNCHRONICITY 2"**

Wax encaustic on panel