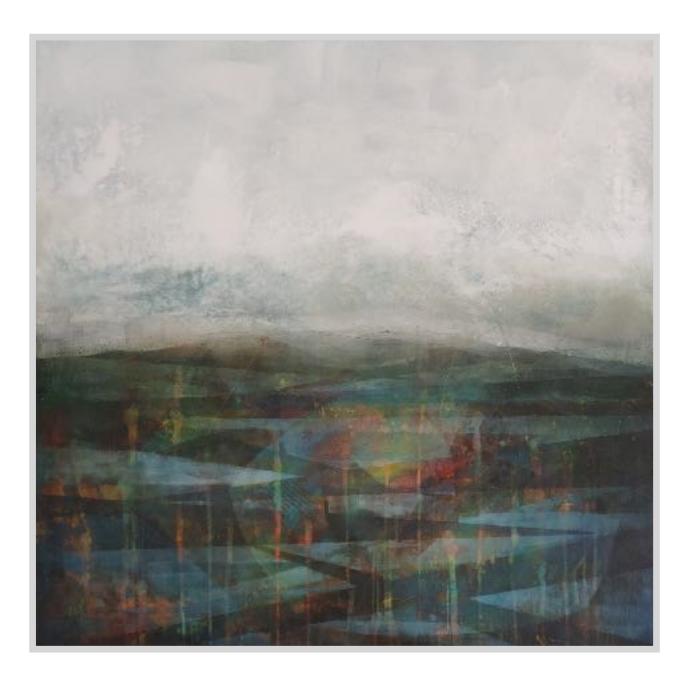

### "SPINDRIFT"

Cold wax and oil on panel 80 x 80cm + frame



### **"MERGING"**

Cold wax and oil on panel 80 x 80cm + frame



# "TAOSCÁN"

Cold wax and oil on panel 80 x 80cm + frame



# "CEOBHRÁN"

Cold wax and oil on panel 80 x 80cm + frame



### "TULCA"

Cold wax and oil on panel 80 x 80cm + frame



# "BRÁDÁN"

Cold wax and oil on panel 80 x 80cm + frame



### "WHAT LIES BENEATH"

Cold wax and oil on panel 40 x 40cm + frame

€800



### **"THE SALT LINE"**

Cold wax and oil on panel 40 x 40cm + frame







#### "PORTACH"

Cold wax and oil on panel 40 x 40cm + frame

€800

### "LIGHT LINES"

Cold wax and oil on panel 40 x 40cm + frame

€800

## "TÓIR"

Cold wax and oil on panel 40 x 40cm + frame



# "CEÓ"

Cold wax and oil on panel 40 x 40cm + frame

€800



## "SÍON"

Cold wax and oil on panel 40 x 40cm + frame



### **"SUBMERGED 1"**