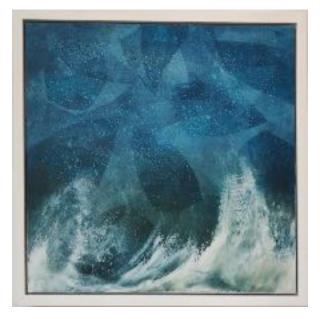

### "SPINDRIFT"

Cold wax and oil on panel 80 x 80cm + frame



### **"MERGING"**

Cold wax and oil on panel 80 x 80cm + frame



# "TAOSCÁN"

Cold wax and oil on panel 80 x 80cm + frame



# "CEOBHRÁN"

Cold wax and oil on panel 80 x 80cm + frame



### "TULCA"

Cold wax and oil on panel 80 x 80cm + frame



# "BRÁDÁN"

Cold wax and oil on panel 80 x 80cm + frame



### "WHAT LIES BENEATH"

Cold wax and oil on panel 40 x 40cm + frame

€800



### **"THE SALT LINE"**

Cold wax and oil on panel 40 x 40cm + frame







#### "PORTACH"

Cold wax and oil on panel 40 x 40cm + frame

€800

### "LIGHT LINES"

Cold wax and oil on panel 40 x 40cm + frame

€800

## "TÓIR"

Cold wax and oil on panel 40 x 40cm + frame



# "CEÓ"

Cold wax and oil on panel 40 x 40cm + frame

€800



## "SÍON"

Cold wax and oil on panel 40 x 40cm + frame



### **"SUBMERGED 1"**

Cold wax and oil on panel 40 x 40cm + frame

€800



#### "SUBMERGED 2"

Cold wax and oil on panel 40 x 40cm + frame



### **"SYNCHRONICITY 1"**

Wax encaustic on panel 25 x 20cm + frame

€400



#### **"SYNCHRONICITY 2"**

Wax encaustic on panel 25 x 20cm + frame

€400



### **"SYNCHRONICITY 3"**

Wax encaustic on panel 25 x 20cm + frame

€400

The Salt Line - Gillian Murphy

#### Works on paper





€ 250





**The Salt Line - series on paper** Acryli